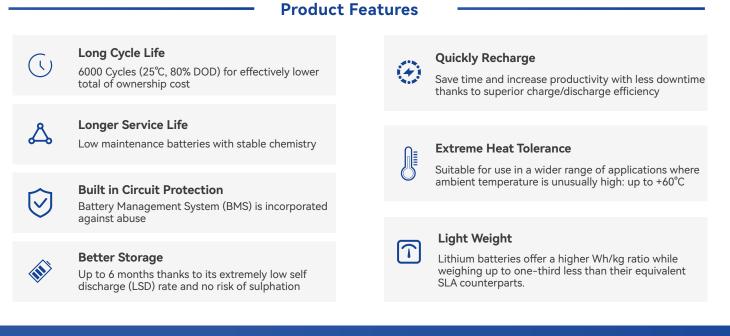

## LFEPOx Battery Technology

NPP Wall/Floor-Mount lithium battery is engineered with utmost reliability, utilizing Grade A cells to ensure extended cycle life and unwavering performance. These battery packs feature an advanced Battery Management System (BMS) that not only elevates system efficiency but also extends the battery's lifespan while prioritizing safety.

Designed to provide a wide array of household applications, including PV self-consumption, backup power, load shifting, and off-grid solutions, this battery is a versatile choice. With its outstanding safety record, high energy density, and impressive longevity, it stands as a dependable energy solution for your needs.

Last but not least, our lithium battery comes equipped with a user-friendly LCD display, allowing for convenient real-time monitoring of battery status. You can also seamlessly access vital information via its exceptional RS232/485 communication function when connected to a computer. Stay informed and in control with NPP's Lithium Battery technology.